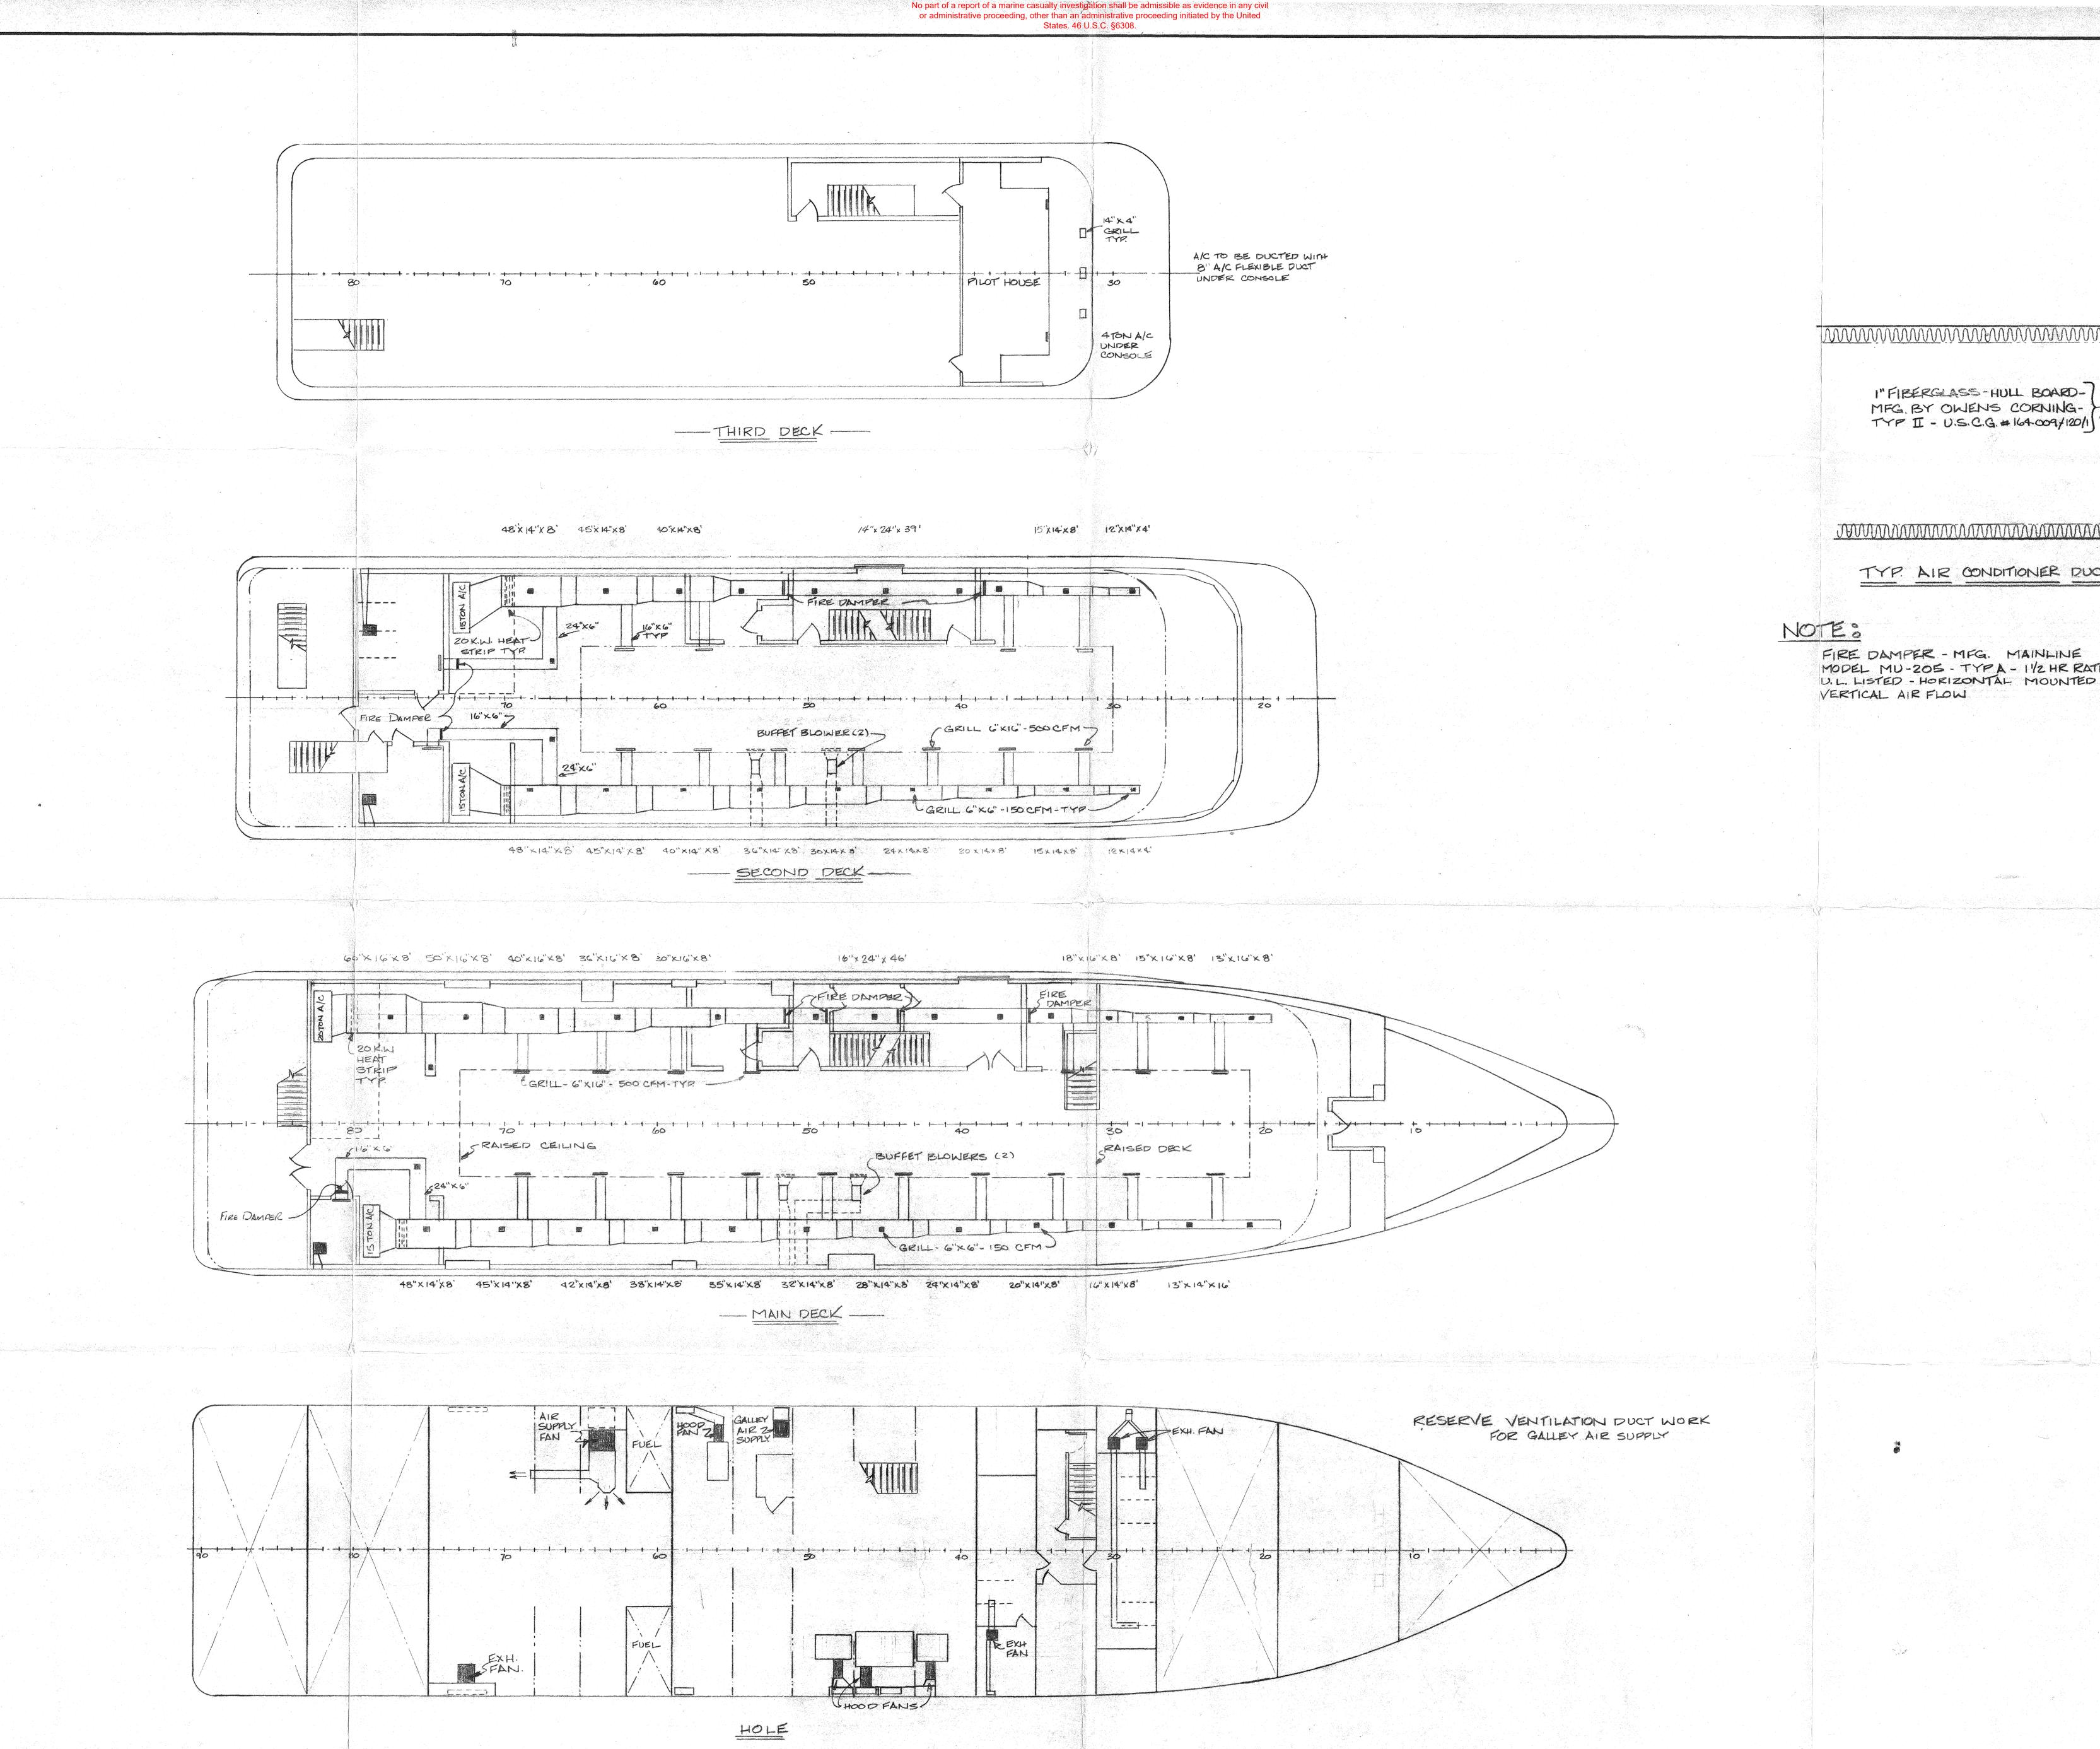

Vessel Plans Structural Fire Protection, Ventilation, and AC Duct Work

REVISION DESCRIPTION

-22-26 GA. SHEET METAL

WWW.WWW.WWW.WWW. I"FIBERGLASS-HULL BOARD-MFG. BY OWENS CORNING-TYP II - U.S.C.G. # 164-009/120/1

TYP AIR CONDITIONER DUCT

FIRE DAMPER - MFG. MAINLINE
MODEL MU-205 - TYPA - 11/2 HR RATED
U.L. LISTED - HORIZONTAL MOUNTED
VERTICAL AIR FLOW

This drawing is the the exclusive property of Sarvice Marine purpose intended.

187' X40'X 12'-8" DINNER/EXCURSION VESSEL STRUCTURAL FIRE PROTECTION YENTILATION & A.C. DUCT WORK

DATE 10-22-91 SCALE 1/8" = 1'-0

DRAWN GEORGE

DWG. NO. 6 5000 HULL NO. 163