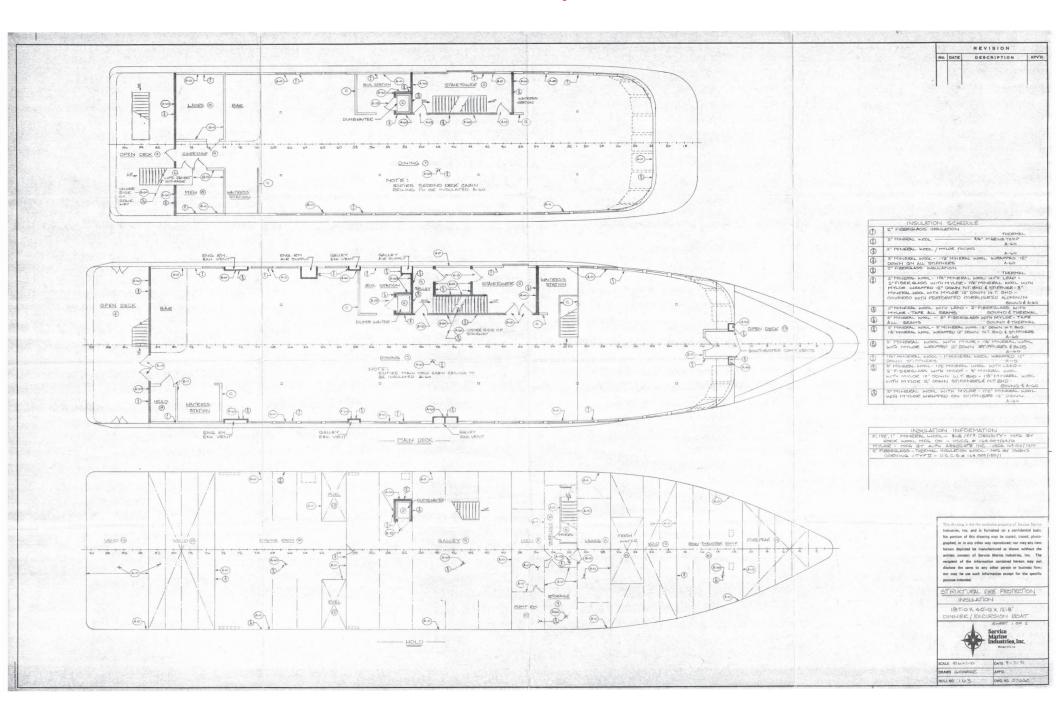

Vessel Plans Structural Fire Protection, Ventilation, and AC Duct Work

REVISION DESCRIPTION

-22-26 GA. SHEET METAL

WWW.WWW.WWW.WWW. I"FIBERGLASS-HULL BOARD-MFG. BY OWENS CORNING-TYP II - U.S.C.G. # 164-009/120/1

187' X40'X 12'-8" DINNER/EXCURSION VESSEL STRUCTURAL FIRE PROTECTION YENTILATION & A.C. DUCT WORK

DATE 10-22-91 SCALE 1/8" = 1'-0

DRAWN GEORGE

DWG. NO. 6 5000 HULL NO. 163